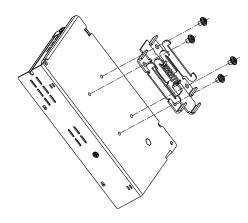

## Installation diagram

## **Product Picture**

Universal rail buckle installation