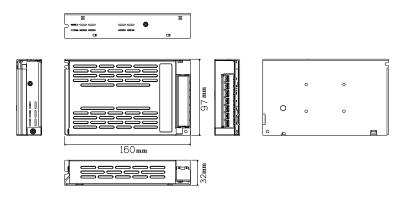

# Instruction Manual

Suitable for :120W centralized power supply (PLI12DC10A)

## **Product Introduction**

Please confirm whether the model is the same as the actual one, you now have an isolated type of stabilized power supply. The conversion efficiency of this model is higher than 88%. It has output over-current protection, short circuit protection and constant output voltage and so on.

## **Technical Parameters**

Input voltage: 100-240Vac 50/60 Hz
Output ripple: 1%mVpp of output voltage
Range of adjustable voltage: +/- 1.5V

Storage humidity: 10~95%RH
Working humidity: 20~90%RH, No condensation

Input current: 2.1 A MAX

Operating temperature: -20~60°C Storage temperature: -25~85°C

Load loss: 1W

## Size



## Model and parameter comparison table

| Powe | Model No.  | Input voltage | Output voltage | Output current | Output Power |
|------|------------|---------------|----------------|----------------|--------------|
| 120W | PLI12DC10A | 100-240Vac    | DC 12V         | 10A            | 120W         |

## Terminal Pin description



#### Attention

- 1. The power input and output terminals are equipped with safety protection devices. After the cable is connected, the protective cover should be covered.
- 2. Before powering on, please check if the input and output connections are correct, so as not to damage the user's equipment.
- 3. After plugging in, the green light of the power output is bright. If it is not lit, please check if the wiring is wrong. If there is no normal output, please