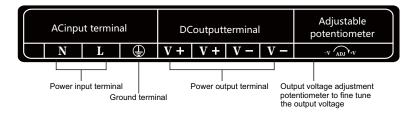

of this model is higher than 88%. It has output over-current protection, short circuit protection and constant output voltage and so on.

## **Technical Parameters**

Input voltage: 100-240Vac 50/60 Hz
Output ripple: 1%mVpp of output voltage
Range of adjustable voltage: +/- 1.5V

Storage humidity: 10~95%RH
Working humidity: 20~90%RH, No condensation

Input current: 2.1 A MAX

Operating temperature: -20~60°C Storage temperature: -25~85°C

Load loss: 1W

## Size



## Model and parameter comparison table

| Powe | Model No.  | Input voltage | Output voltage | Output current | Output Power |
|------|------------|---------------|----------------|----------------|--------------|
| 120W | PLI12DC10A | 100-240Vac    | DC 12V         | 10A            | 120W         |

## Terminal Pin description



#### Attention

- 1. The power input and output terminals are equipped with safety protection devices. After the cable is connected, the protective cover should be covered.
- 2. Before powering on, please check if the input and output connections are correct, so as not to damage the user's equipment.
- 3. After plugging in, the green light of the power output is bright. If it is not lit, please check if the wiring is wrong. If there is no normal output, please send it for repair.
- 4. If the required power does not match the selected model during actual use, please let us know in time that we will match the matching model at the fastest speed.
- 5. Do not install the power supply in direct sunlight, high temperature, rain and dust, and install it in a ventilated place. Live the cooling w